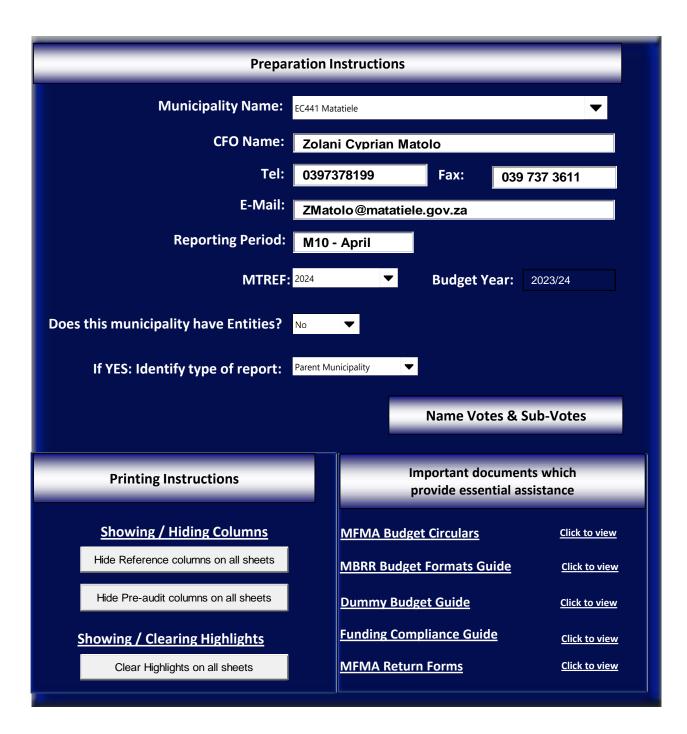

# Municipal adjustments budgets 8 supporting tables mSCOA Version 6.7 national treasury Click for Instructions! Department: National Treasury REPUBLIC OF SOUTH AFRICA Accountability **Contact details:** Technical enquiries to the MFMA Helpline at: Transparency lgdataqueries@treasury.gov.za Data submission enquiries: Electronic documents: lgdocuments@treasury.gov.za Queries on formats: lgdataqueries@treasury.gov.za Information & service delivery

| EC441 Matatiele - Co                                                        | ntact Information          |                                  |                                       |
|-----------------------------------------------------------------------------|----------------------------|----------------------------------|---------------------------------------|
| A. GENERAL INFORMATIC                                                       |                            |                                  |                                       |
| Municipality                                                                | EC441 Matatiele            | Set name on 'Instructions        | s' sheet                              |
| Grade                                                                       |                            | 2 1 Crada in terms of the Domune | eration of Public Office Bearers Act. |
| Grade                                                                       |                            | 3 I Grade in terms of the Remune | eration of Public Unice Bearers Act.  |
| Province                                                                    | EC EASTERN CAPE            |                                  |                                       |
| Web Address                                                                 | www.matatiele.gov.za       |                                  |                                       |
| e-mail Address                                                              |                            |                                  |                                       |
| 3. CONTACT INFORMATIC                                                       | N                          |                                  |                                       |
| Postal address:                                                             |                            |                                  |                                       |
| P.O. Box                                                                    | P.O. BOX 35                |                                  |                                       |
| City / Town                                                                 | MATATIELE                  |                                  |                                       |
| Postal Code                                                                 | 4730                       |                                  |                                       |
| Street address                                                              |                            |                                  |                                       |
| Building                                                                    |                            |                                  |                                       |
| Street No. & Name                                                           | 102 Main Street            |                                  |                                       |
| City / Town                                                                 | Matatiele                  |                                  |                                       |
| Postal Code                                                                 | 4730                       |                                  |                                       |
| General Contacts                                                            |                            |                                  |                                       |
| Telephone number                                                            | 039 737 8100               |                                  |                                       |
| Fax number                                                                  | 039 737 3610               |                                  |                                       |
|                                                                             |                            |                                  |                                       |
| C. POLITICAL LEADERSHI                                                      | Р                          |                                  |                                       |
| Speaker:                                                                    |                            | Secretary/PA to the Spe          |                                       |
| D Number                                                                    | 8501070641088              | ID Number                        | 9109065797086                         |
| Title                                                                       | Ms                         | Title                            | Mr                                    |
| Name                                                                        | Nonzwakazi Ngwanya         | Name                             | Xolule Nkukhu                         |
| Telephone number                                                            | 039 737 8100               | Telephone number                 | 0397378105                            |
| Cell number                                                                 | 0798776190                 | Cell number                      | 0828999470                            |
| ax number                                                                   | 086 260 6882               | Fax number                       | 039 737 8100                          |
| E-mail address                                                              | nngwanya@matatiele.gov.za  | E-mail address                   | xnkukhu@matatiele.gov.za              |
| Mayor/Executive Mayor                                                       |                            | Secretary/PA to the May          |                                       |
| D Number                                                                    | 7811055782083              | ID Number                        | 75062355082                           |
| Title                                                                       | Mr                         | Title                            | Mr                                    |
| Name                                                                        | Sonwabile Mngenela         | Name                             | Ndabuko Masumpa                       |
| Felephone number                                                            | 0397378101                 | Telephone number                 | 0397378101                            |
| Cell number                                                                 | 0827706817                 | Cell number                      | 0824914248                            |
| ax number                                                                   | 039 737 3463               | Fax number                       | 039 737 3463                          |
| E-mail address                                                              | smngenela@matatiele.gov.za | E-mail address                   | nmasumpa@matatiele.gov.za             |
| Deputy Mayor/Executive                                                      | e Mayor:                   | Secretary/PA to the Der          | outy Mayor/Executive Mayor:           |
| D Number                                                                    | -                          | ID Number                        |                                       |
| Title                                                                       |                            | Title                            |                                       |
| Name                                                                        |                            | Name                             |                                       |
| Telephone number                                                            |                            | Telephone number                 |                                       |
| Cell number                                                                 |                            | Cell number                      |                                       |
| Fax number                                                                  |                            | Fax number                       |                                       |
| E-mail address                                                              |                            | E-mail address                   |                                       |
| D. MANAGEMENT LEADER                                                        | RSHIP                      |                                  |                                       |
| Municipal Manager:                                                          |                            | Secretary/PA to the Mu           | nicipal Manager:                      |
|                                                                             | 703275916085               | ID Number                        | 8606201304082                         |
| ID Number                                                                   | Mr                         | Title                            | Ms                                    |
|                                                                             |                            |                                  |                                       |
| Title                                                                       | L Matiwane                 | Name                             | N Mzwamandla                          |
| Title<br>Name                                                               | L Matiwane<br>03973738104  | Name<br>Telephone number         | 0397378227                            |
| ID Number<br>Title<br>Name<br>Telephone number<br>Cell number<br>Fax number | L Matiwane                 |                                  |                                       |