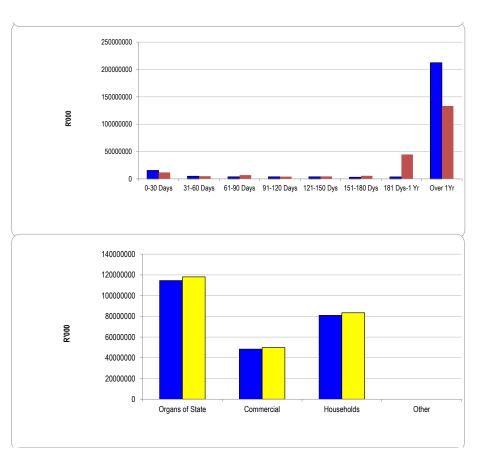

022      | 3 841      | 3 906       | 3 862       | 3 158       | 3 696        | 212 360  |
| 2023/24            | 11 904    | 4 873      | 6 895      | 4 209       | 4 607       | 5 624       | 44 672       | 133 312  |

| Chart C4 Consumer Debtors | 5 (1 | tot | al by | Debtor Customer Category) |  |
|---------------------------|------|-----|-------|---------------------------|--|
|                           |      |     |       |                           |  |

|                 | 2023/24 | Budget Year 2024/25 |  |
|-----------------|---------|---------------------|--|
| Organs of State | 114 480 | 118 020             |  |
| Commercial      | 48 399  | 49 895              |  |
| Households      | 80 938  | 83 441              |  |
| Other           | -       | -                   |  |