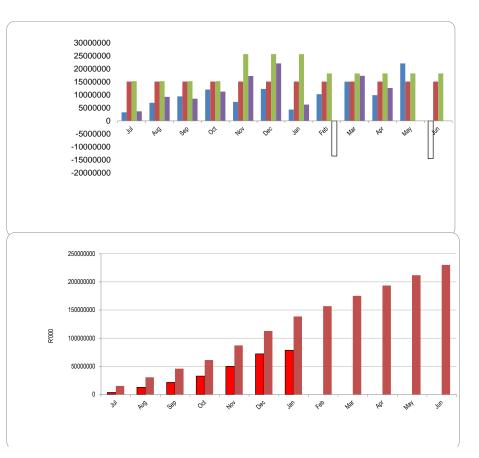

9 934    | 15 143          | 18 291         | 12 689         |
| May   | 22 144   | 15 143          | 18 291         | -              |
| Jun   | (14 537) | 15 143          | 18 291         | -              |

| Month | YearTD actual | YearTD budget |
|-------|---------------|---------------|
| Jul   | 3 676         | 15 331        |
| Aug   | 12 952        | 30 661        |
| Sep   | 21 497        | 45 992        |
| Oct   | 32 794        | 61 323        |
| Nov   | 50 104        | 87 093        |
| Dec   | 72 257        | 112 864       |
| Jan   | 78 543        | 138 635       |
| Feb   |               | 156 926       |
| Mar   | #VALUE!       | 175 217       |
| Apr   | #VALUE!       | 193 508       |
| May   |               | 211 799       |
| Jun   |               | 230 090       |



| Chart C3 Aged      | 1         |            |            |             |             |             |              |          |
|--------------------|-----------|------------|------------|-------------|-------------|-------------|--------------|----------|
|                    | 0-30 Days | 31-60 Days | 61-90 Days | 91-120 Days | 121-150 Dys | 151-180 Dys | 181 Dys-1 Yr | Over 1Yr |
| Budget Year 2024/. | 15 513    | 5 022      | 3 841      | 3 906       | 3 862       | 3 158       | 3 696        | 212 360  |
| 2023/24            | 11 904    | 4 873      | 6 895      | 4 209       | 4 607       | 5 624       | 44 672       | 133 312  |

| Chart C4 Consumer Debtors | 5 (1 | tot | al by | Debtor Customer Category) |  |
|---------------------------|------|-----|-------|--------------------