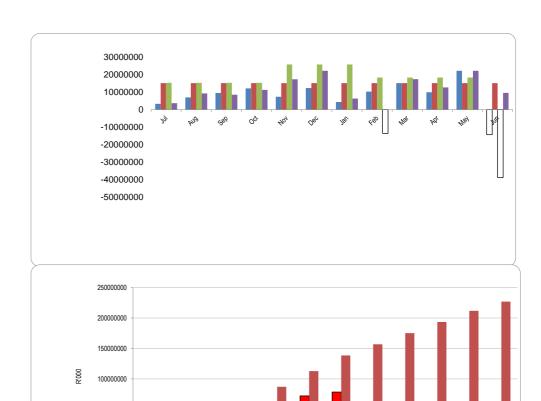

9 934    | 15 143          | 18 291         | 12 689         |
| May   | 22 144   | 15 143          | 18 291         | 22 193         |
| Jun   | (14 300) | 15 143          | (38 743)       | 9 543          |

| Month | YearTD actual | YearTD budget |
|-------|---------------|---------------|
| Jul   | 3 676         | 15 331        |
| Aug   | 12 952        | 30 661        |
| Sep   | 21 497        | 45 992        |
| Oct   | 32 794        | 61 323        |
| Nov   | 50 104        | 87 093        |
| Dec   | 72 257        | 112 864       |
| Jan   | 78 543        | 138 635       |
| Feb   |               | 156 926       |
| Mar   | #VALUE!       | 175 217       |
| Apr   | #VALUE!       | 193 508       |
| May   | #VALUE!       | 211 799       |
| Jun   | #VALUE!       | 226 942       |



Tel. Kep Way

50000000

| Chart C3 Aged    |           |            |            |             |             |             |              |          |
|------------------|-----------|------------|------------|-------------|-------------|-------------|--------------|----------|
|                  | 0-30 Days | 31-60 Days | 61-90 Days | 91-120 Days | 121-150 Dys | 151-180 Dys | 181 Dys-1 Yr | Over 1Yr |
| Budget Year 2024 | 6 689     | 3 345      | 3 709      | 3 768       | 4 466       | 3 145       | 3 168        | 206 453  |
| 2023/24          | 10 342    | 4 096      | 3 679      | 3 083       | 3 469       | 2 964       | 2 703        | 2 752    |

## Chart C4 Consumer Debtors (total by Debtor Customer Category)

|                 | 2023/24 | Budget Year 2024/25 |  |  |
|-------------