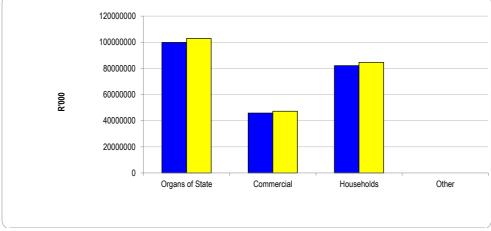

|                  | 0-30 Days | 31-60 Days | 61-90 Days | 91-120 Days | 121-150 Dys | 151-180 Dys | 181 Dys-1 Yr | Over 1Yr |
| Budget Year 2024 | 6 689     | 3 345      | 3 709      | 3 768       | 4 466       | 3 145       | 3 168        | 206 453  |
| 2023/24          | 10 342    | 4 096      | 3 679      | 3 083       | 3 469       | 2 964       | 2 703        | 2 752    |

## Chart C4 Consumer Debtors (total by Debtor Customer Category)

|                 | 2023/24 | Budget Year 2024/25 |  |  |
|-----------------|---------|---------------------|--|--|
| Organs of State | 99 823  | 102 911             |  |  |
| Commercial      | 45 791  | 47 208              |  |  |
| Households      | 82 085  | 84 624              |  |  |
| Other           | _       | _                   |  |  |





| Chart C5 Aged    | Creditors Analysis      |      |                |                 |                  |               |                 |                       |
|------------------|-------------------------|------|----------------|-----------------|------------------|---------------|-----------------|-----------------------|
|                  | Bulk Electricity Bulk W | ater | PAYE deduction | VAT (output les | Pensions / Retir | Loan repaymen | Trade Creditors | Auditor General Other |
| 2023/24          | -                       | -    | -              | -               | -                | -             | -               | -                     |
| Budget Year 2024 | -                       | -    | -              | -               | -                | -             | 4