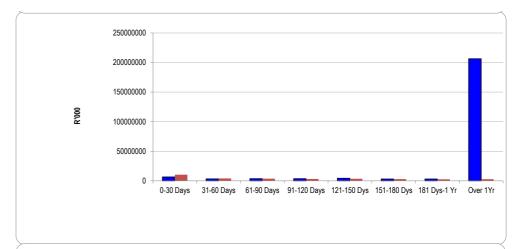

-|
|                  | 0-30 Days | 31-60 Days | 61-90 Days | 91-120 Days | 121-150 Dys | 151-180 Dys | 181 Dys-1 Yr | Over 1Yr |
| Budget Year 2024 | 6 689     | 3 345      | 3 709      | 3 768       | 4 466       | 3 145       | 3 168        | 206 453  |
| 2023/24          | 10 342    | 4 096      | 3 679      | 3 083       | 3 469       | 2 964       | 2 703        | 2 752    |

## Chart C4 Consumer Debtors (total by Debtor Customer Category)

|                 | 2023/24 | Budget Year 2024/25 |  |  |
|-----------------|---------|---------------------|--|--|
| Organs of State | 99 823  | 102 911             |  |  |
| Commercial      | 45 791  | 47 208              |  |  |
| Households      | 82 085  | 84 624              |  |  |
| Other           | _       | _                   |  |  |





| Chart C5 Aged    | Creditors Analysis      |      |                |                 |                  |               |                 |                       |
|------------------|-------------------------|------|----------------|-----------------|------------------|---------------|-----------------|-----------------------|
|                  | Bulk Electricity Bulk W | ater | PAYE deduction | VAT (output les | Pensions / Retir | Loan repaymen | Trade Creditors | Auditor General Other |
| 2023/24          | -                       | -    | -              | -               | -                | -             | -               | -                     |
| Budget Year 2024 | -                       | -    | -              | -               | -                | -             | 4