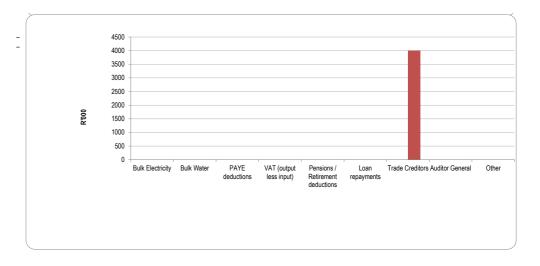

Analysis      |      |                |                 |                  |               |                 |                       |
|------------------|-------------------------|------|----------------|-----------------|------------------|---------------|-----------------|-----------------------|
|                  | Bulk Electricity Bulk W | ater | PAYE deduction | VAT (output les | Pensions / Retir | Loan repaymen | Trade Creditors | Auditor General Other |
| 2023/24          | -                       | -    | -              | -               | -                | -             | -               | -                     |
| Budget Year 2024 | -                       | -    | -              | -               | -                | -             | 4               | -                     |