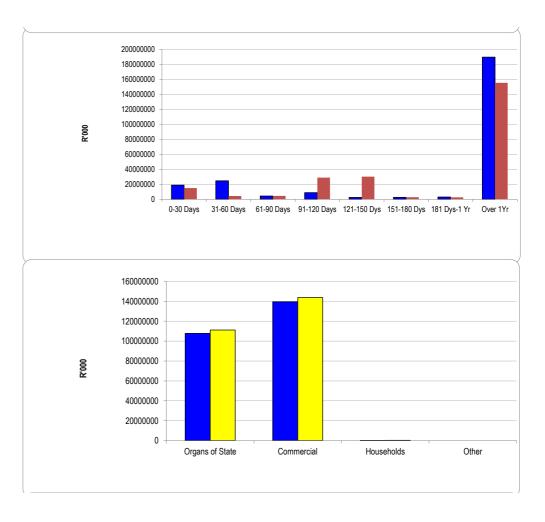

s | 91-120 Days | 121-150 Dys | 151-180 Dys | 181 Dys-1 Yr | Over 1Yr |
| Budget Year 2024/2 | 18 998    | 24 724     | 4 536      | 8 995       | 2 598       | 2 663       | 3 200        | 189 537  |
| 2023/24            | 14 999    | 4 436      | 4 639      | 29 012      | 30 228      | 2 834       | 2 707        | 155 414  |

## Chart C4 Consumer Debtors (total by Debtor Customer Category)

|                 | 2023/24 | Budget Year 2024/25 |  |  |  |  |  |
|-----------------|---------|---------------------|--|--|--|--|--|
| Organs of State | 107 783 | 111 116             |  |  |  |  |  |
| Commercial      | 139 543 | 143 858             |  |  |  |  |  |
| Households      | 268     | 276                 |  |  |  |  |  |
| Other           | _       | _                   |  |  |  |  |  |



| Chart C5 Aged      | Creditors Analys      | is    |                |                 |                    |                  |                  |                    |
|--------------------|-----------------------|-------|----------------|-----------------|--------------------|------------------|------------------|--------------------|
|                    | Bulk Electricity Bulk | Water | PAYE deduction | VAT (output les | Pensions / Reti Lo | an repaymen Trac | de Creditors Aud | litor Genera Other |
| 2023/24            | -                     | -     | _              | -               | -                  | -                | 9                | -                  |
| Budget Year 2024/2 | -                     | -     | -              | -               | -                  | -