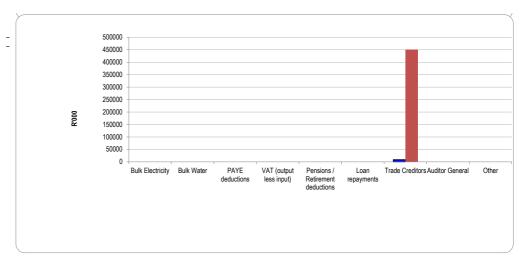

|                |                 |                    |                  |                  |                    |
|--------------------|-----------------------|-------|----------------|-----------------|--------------------|------------------|------------------|--------------------|
|                    | Bulk Electricity Bulk | Water | PAYE deduction | VAT (output les | Pensions / Reti Lo | an repaymen Trac | de Creditors Aud | litor Genera Other |
| 2023/24            | -                     | -     | _              | -               | -                  | -                | 9                | -                  |
| Budget Year 2024/2 | -                     | -     | -              | -               | -                  | -                | 450              | -                  |