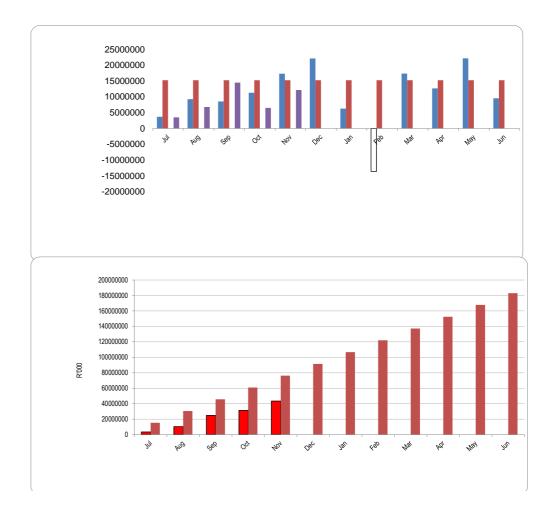

9   | 15 249            | -              | -              |
| May   | 22 193   | 15 249            | -              | -              |
| Jun   | 9 543    | 15 249            | _              | _              |

| Month | YearTD actual | YearTD budget |
|-------|---------------|---------------|
| Jul   | 3 510         | 15 249        |
| Aug   | 10 315        | 30 497        |
| Sep   | 24 832        | 45 746        |
| Oct   | 31 345        | 60 994        |
| Nov   | 43 493        | 76 243        |
| Dec   |               | 91 492        |
| Jan   |               | 106 740       |
| Feb   |               | 121 989       |
| Mar   |               | 137 237       |
| Apr   |               | 152 486       |
| May   |               | 167 734       |
| Jun   |               | 182 983       |



| Chart C3 Aged      | 1         |            |            |             |             |             |              |          |
|--------------------|-----------|------------|------------|-------------|-------------|-------------|--------------|----------|
|                    | 0-30 Days | 31-60 Days | 61-90 Days | 91-120 Days | 121-150 Dys | 151-180 Dys | 181 Dys-1 Yr | Over 1Yr |
| Budget Year 2024/2 | 18 998    | 24 724     | 4 536      | 8 995       | 2 598       | 2 663       | 3 200        | 189 537  |
| 2023/24            | 14 999    | 4 436      | 4 639      | 29 012      | 30 228      | 2 834       | 2 707        | 155 414  |

## Chart C4 Consumer Debtors (total by Debtor Customer Category)

|                 | 2023/24 | Budget Year 2024/25 |  |  |  |  |  |
|-----------------|