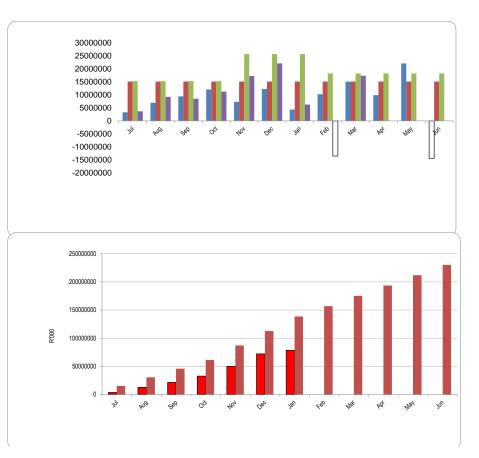

-------------|---------------|
| Jul   | 3 676                               | 15 331        |
| Aug   | 12 952                              | 30 661        |
| Sep   | 21 497                              | 45 992        |
| Oct   | 32 794                              | 61 323        |
| Nov   | 50 104                              | 87 093        |
| Dec   | 72 257                              | 112 864       |
| Jan   | 78 543                              | 138 635       |
| Feb   |                                     | 156 926       |
| Mar   | #VALUE!                             | 175 217       |
| Apr   |                                     | 193 508       |
| May   |                                     | 211 799       |
| Jun   |                                     | 230 090       |



| Chart C3 Aged      | Consumer L | Debtors Analy | SIS        | 1           |             |             |              |          |
|--------------------|------------|---------------|------------|-------------|-------------|-------------|--------------|----------|
|                    | 0-30 Days  | 31-60 Days    | 61-90 Days | 91-120 Days | 121-150 Dys | 151-180 Dys | 181 Dys-1 Yr | Over 1Yr |
| Budget Year 2024/. | 15 185     | 3 989         | 3 998      | 3 895       | 3 179       | 3 712       | 28 242       | 186 867  |
| 2023/24            | 7 346      | 5 152         | 7 033      | 4 266       | 4 701       | 5 674       | 45 551       | 137 297  |

| Chart C4 Consum | er Debt | ors ( | tot | al by | y Debtor | Customer | Category) |
|-----------------|---------|-------|-----|---