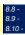

|                                  | 8.6 -                                                   |
| 8.7                                                                                                                                                                                                                                                                                                                         |                                  | 8.7 -                                                   |





| Vote 9                               |                   |
|--------------------------------------|-------------------|
| 9.1                                  | 9.1 -             |
| 9.2                                  | 9.2 -             |
| 9.3                                  | 9.3 -             |
| 9.4                                  | 9.4 -             |
| 9.5                                  | 9.5 -             |
| 9.6                                  | 9.6 -             |
| 9.7                                  | 9.7 -             |
| 9.8                                  | 9.8 -             |
| 9.9                                  | 9.9 -             |
| 9.10                                 | 9.10 -            |
| Vote 10                              | 3.10 -            |
| 10.