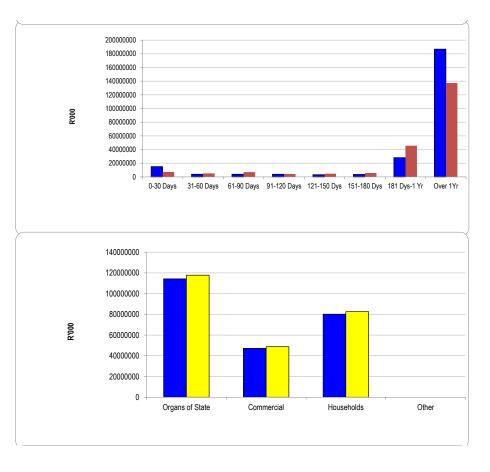

| 3 895       | 3 179       | 3 712       | 28 242       | 186 867  |
| 2023/24            | 7 346      | 5 152         | 7 033      | 4 266       | 4 701       | 5 674       | 45 551       | 137 297  |

| Chart C4 Consum | er Debt | ors ( | tot | al by | y Debtor | Customer | Category) |
|-----------------|---------|-------|-----|-------|----------|----------|-----------|
|                 |         |       |     |       |          |          |           |

|                 | 2023/24 | Budget Year 2024/25 |  |
|-----------------|---------|---------------------|--|
| Organs of State | 114 211 | 117 743             |  |
| Commercial      | 47 268  | 48 730              |  |
| Households      | 80 115  | 82 593              |  |
| Other           | -       | -                   |  |